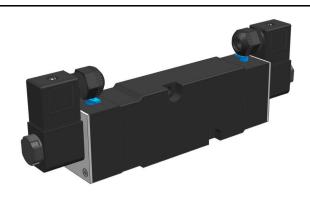

# **Product ID ALV420F4C0D**

### **PRODUCT NAME**

**ACHEM NAMUR SOLENOID VALVE** 

## **DESCRIPTION OF THE PRODUCT**

Based on NAMUR standard(24×32), the ALV320F4C0D ACHEM NAMUR solenoid valve can be directly mounted on actuator with 5/3 functions for controlling three positions of double-acting pneumatic actuators. Working pressure from 2 bar to 8 bar and the working voltage from 12-24VDC, 110-240VAC.