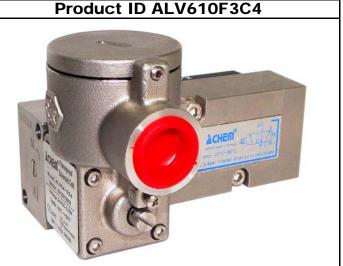

## ACHEM ALL STAINLESS STEEL NAMUR SOLENOID VALVE

MODEL NO.

ALV610F3C4

**DESCRIPTION OF THE PRODUCT** 

Based on NAMUR standard, the same ACHEM STAINLESS STEEL NAMUR solenoid valve can be adapted for 3/2 NC or 5/2 functions. Armed with the stainless steel(316) body and enclosure of coil, this one is excellent for use in corrosive and hazardous atmospheres . Working pressure from 2bar to 8 bar and the working voltage from 12-48VDC, 110-240VAC.