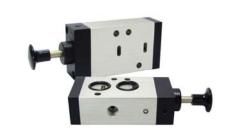

#### PRODUCT NAME

**ACHEM BLOCK AND VENT DEVICE** 

# **DESCRIPTION OF THE PRODUCT**

Where the pneumatic actuator needs to be isolated from the air control system of the plant, typically in the application of th valve + declutch manual override + actuator, the valve needs to be manual operated by the declutch, the "Block and Vent" will help more in operation. This device provides a local means of blocking MOUNTING AND ADJUSTMENT the supply air from both solenoid valve and actuator, and at the same time venting all compressed air from both chambers of th actuator. This device is available both for double acting and spring return actuator.

# **Most Important hint:**

In the "A" position(the knob close to the body), actuator two ports are opened to solenoid valve for normal control.

In the "M" position(the knob far from the body), actuator two ports are opened to vent port and the supply air from solenoid valve is blocked off.