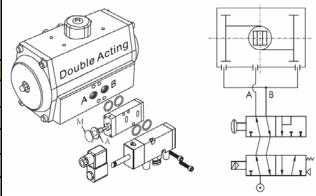

# **DESCRIPTION OF THE PRODUCT**

Where the pneumatic actuator needs to be isolated from the air control system of the plant, typically in the application of th valve + declutch manual override + actuator, the valve needs to be manual operated by the declutch, the "Block and Vent" will help more in operation. This device provides a local means of blocking MOUNTING AND ADJUSTMENT the supply air from both solenoid valve and actuator, and at the same time venting all compressed air from both chambers of th actuator. This device is available both for double acting and spring return actuator.

# **Most Important hint:**

In the "A" position(the knob close to the body), actuator two ports are opened to solenoid valve for normal control.

In the "M" position(the knob far from the body), actuator two ports are opened to vent port and the supply air from solenoid valve is blocked off.